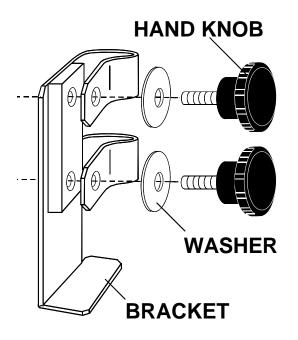

#### **Antenna Mast Bracket Assembly**

**FINAL ASSEMBLY** 

Figure 3 Figure 4 Figure 5

#### **Assembly**

Insert hand knob with 3/8" flat washer into antenna mast bracket assembly, see Figure 3.

Insert retaining ring into groove on hand knob under loop strap on antenna mast bracket, see Figure 4. Repeat following step for remaining hand knob.